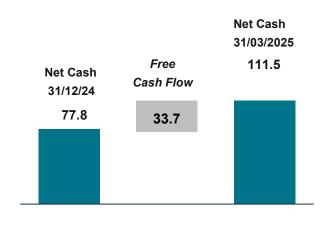

- Net Working Capital goes from Euro (85.9)m at 31/12/2024 to Euro (120.9)m at 31/03/2025. The change of Euro (35.0)m is attributable to the following components:
  - increase in **Current Assets** of Euro 21.2m, mainly due to the rise in "Trade and other receivables" by Euro 22.8m, related to higher receivables from clients and organizers.
  - increase in Current Liabilities of Euro 56.2m, mainly due to the net effect of:
  - decrease in "Trade payables" by Euro 18.1m, related to the settlement of outstanding payables to suppliers for events;
  - <u>increase in "Advances"</u> by Euro 43.4m, as the net effect of higher advances invoiced to clients for events taking place in the following quarters (notably I Saloni, Host, Ipack-Ima and Tuttofood) and decreases related to events held during the current quarter (notably Milano Home, Mido and Milano Unica);
  - increase in "Provisions for risks and charges and other current liabilities" by Euro 31.9m, mainly due to higher payables
    to organizers (approx. Euro 10m) and deferred income related to the contract for the concession of telecommunications
    infrastructure at the exhibition sites (INWIT; approx. Euro 16m).
- **Net Financial Position (pre-IFRS16)** as of 31 March 2025 shows a net financial availability of Euro 111.5m compared to a net financial availability of Euro 77.8m as of 31 December 2024.
- The increase of EUR 33.7m reflects the cash generated during the quarter from advance payments received for future events. This effect was partially offset by payments to suppliers related to events held in the last quarter of 2024.