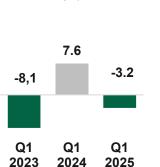

### **INCOME STATEMENT**

|   | Consolidated Income Statement (€m)                               | Q1<br>2024 | Q1<br>2025 | Δ<br>Q1 25/24 |
|---|------------------------------------------------------------------|------------|------------|---------------|
| 1 | Revenues                                                         | 72.4       | 63.7       | -8.7          |
|   | Cost of materials                                                | 0.7        | 0.9        | 0.2           |
|   | Cost of services                                                 | 33.3       | 36.0       | 2.7           |
|   | Personnel expenses                                               | 12.2       | 13.9       | 1.7           |
|   | Other operating expenses                                         | 1.1        | 0.9        | -0.1          |
|   | Total operating costs                                            | 47.2       | 51.7       | 4.5           |
|   | Other income                                                     | 0.8        | 1.0        | 0.1           |
|   | Results of equity-accounted companies                            | -0.4       | -0.8       | -0.5          |
|   | Allowance for doubtful accounts                                  | 0.0        | 0.1        | 0.1           |
| 2 | EBITDA                                                           | 25.7       | 12.1       | -13.7         |
|   | Depreciationandamortisation                                      | 12.9       | 12.5       | -0.5          |
|   | Adjustments to asset values                                      | 0.0        | 0.0        | 0.0           |
|   | EBIT                                                             | 12.8       | -0.4       | -13.2         |
| 3 | Financial income/(expenses)                                      | -1.8       | -3.1       | -1.4          |
|   | Profit/(loss) before income tax                                  | 11.0       | -3.5       | -14.5         |
|   | Income tax                                                       | 3.4        | -0.3       | -3.7          |
|   | Profit/(loss) from continuing operations                         | 7.6        | -3.2       | -10.9         |
|   | Profit/(loss) from discontinued operations                       | 0.0        | 0.0        | 0.0           |
| 4 | Profit/(loss)                                                    | 7.6        | -3.2       | -10.9         |
|   | - o/w attributable to the shareholders of the controlling entity | 7.7        | -3.2       | -10.9         |
|   | - o/w attributable to non-controlling interests                  | -0.1       | 0.0        | 0.0           |
|   |                                                                  |            |            |               |

**Revenues:** decreased from Euro 72.4m in Q1 2024 to Euro 63.7m in Q1 2025, showing a reduction of Euro (8.7)m. This change is mainly due to:

- Positive performance effect of Euro +5.5m, corresponding to a like-for-like growth of +10%. The main areas contributing to this performance effect are:
  - Sale of exhibition spaces (area) Organized: +4%
  - Sale of exhibition spaces (area) Hosted: +4%
  - Physical and digital services: +7%
  - Congresses: +27%
- **Negative temporary calendar effect of Euro (14.2)m** due to the absence in the quarter of the biennial hosted event Mostra Convegno Expocomfort, only partially offset by the presence of the Fruit Attraction event (held in Brazil in a new calendar slot).
- **EBITDA**: the decrease, mainly due to the previously mentioned **calendar effect**, also reflects the acquisition of sponsorship rights for the **XXV Milano Cortina 2026 Winter Olympic Games**, costs related to the launch of the **Employee Share Ownership Plan**, non-recurring set-up costs linked to the **new configuration of the congress district**, as well as the calendar effect related to the joint venture under joint control with partner Deutsche MESSE AG.
- Financial management: negative variation of Euro (1.4)m, mainly due to the fair value of shares in ESG mutual investment funds and increased financial charges on lease liabilities following a revision of the discount rate.
- Net result for the first quarter of 2025 amounts to a loss of Euro (3.2)m, reflecting the results previously mentioned