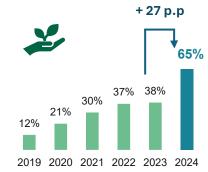

### **KPI 1 - Environmental**

Increase in the percentage of electricity from **renewable sources**, from **38%** in 2023 to **73%** in 2028