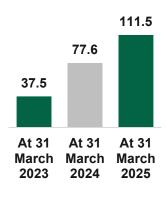

- Net Working Capital goes from Euro (85.9)m at 31/12/2024 to Euro (120.9)m at 31/03/2025. The change of Euro (35.0)m is attributable to the following components:
  - increase in **Current Assets** of Euro 21.2m, mainly due to the rise in "Trade and other receivables" by Euro 22.8m, related to higher receivables from clients and organizers.
  - increase in Current Liabilities of Euro 56.2m, mainly due to the net effect of:
  - decrease in "Trade payables" by Euro 18.1m, related to the settlement of outstanding payables to suppliers for events;
  - <u>increase in "Advances"</u> by Euro 43.4m, as the net effect of higher advances invoiced to clients for events taking place in the following quarters (notably I Saloni, Host, Ipack-Ima and Tuttofood) and decreases related to events held during the current quarter (notably Milano Home, Mido and Milano Unica);
  - increase in "Provisions for risks and charges and other current liabilities" by Euro 31.9m, mainly due to higher payables
    to organizers (approx. Euro 10m) and deferred income related to the contract for the concession of telecommunications
    infrastructure at the exhibition sites (INWIT; approx. Euro 16m).
- **Net Financial Position (pre-IFRS16)** as of 31 March 2025 shows a net financial availability of Euro 111.5m compared to a net financial availability of Euro 77.8m as of 31 December 2024.
- The increase of EUR 33.7m reflects the cash generated during the quarter from advance payments received for future events. This effect was partially offset by payments to suppliers related to events held in the last quarter of 2024.