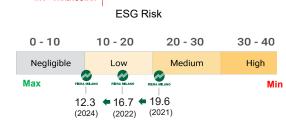

SCORECARD 2024**

### Environment































As of 31/12/2024





% Renewable sources used



**Employees** 

hires



**Attraction** 

**ESG Weight** 

SHORT TERM

Incentive

(MBO)

15-20%

**52%** <30 years

LONG TERM

Incentive

(LTI)

20%

**66%** women





### Retention



### % Recycled waste



100%

% Carpet used sent to

recovery

#### Welfare New Share Plan for the





#### **Customer Satisfaction Index Visitors**



### ■ Non-recycled waste ■ Recycled waste



- 18 MWp total installed power
- Reduction CO<sub>2</sub> target:
- 60% by 2027
- -80% by 2030



### Community







### **Board diversity Board independence** ■ Independent

■ Non-independent

Sustainability governance

**Ambassadors** 



### Certifications







### MORNINGSTAR SUSTAINALYTICS



**Improving ESG Rating** 



### **APPENDIX 1**

**EXHIBITIONS DETAILS** 

### **EXHIBITIONS AND CONGRESSES IN Q1 2025**

(A) = Annual

(B) = Biennial

(M) = Muti-year

| Italian Exhibitions                      | Net square | Net square meters |  |  |  |
|------------------------------------------|------------|-------------------|--|--|--|
| Italiali Exilibitions                    | Q1 2024    | Q1 2025           |  |  |  |
| Directly Organized                       |            |                   |  |  |  |
| - Bit (A)                                | 17,225     | 18,585            |  |  |  |
| - Milano Home (A)                        | 19,675     | 20,670            |  |  |  |
| - Milano Fashion&Jewels (I semestre) (A) | 12,760     | 11,970            |  |  |  |
| - Promotion Trade