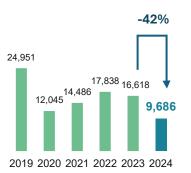

lopment of infrastructure projects
- The economic and financial results over the plan period anticipate strong cash generation, resulting in an overall financial availability expected to range between Euro 151 and 171 million over the plan period
  - Of this availability, at least Euro 40 million will be allocated to shareholder remuneration in the form of dividends. highlighting Fiera Milano's commitment to create value for stakeholders
  - The remaining liquidity, estimated between Euro 111 and 131 million, will be directed to supporting corporate growth through external lines
  - Further recourse to debt to finance potential strategic acquisitions is not ruled out



### **ESG COMMITMENT**



### **ESG SCORECARD 2024**

### Environment































As of 31/12/2024





% Renewable sources used



**Employees** 

hires



**Attraction** 

**ESG Weight** 

SHORT TERM

Incentive

(MBO)

15-20%

**52%** <30 years

LONG TERM

Incentive

(LTI)

20%

**66%** women





### Retention



### % Recycled waste



100%

% Carpet used sent to

recovery

#### Welfare New Share Plan for the





#### **Customer Satisfaction Index Visitors**



### ■ Non-recycled waste ■ Recycled waste



- 18 MWp total installed power
- Reduction CO<sub>2</sub> target:
- 60% by 2027
- -80% by 2030



### Community







### **Board diversity Board independence** ■ Independent

■ Non-independent

Sustainability governance

**Ambassadors** 



### Certifications







### MORNINGSTAR SUSTAINALYTICS



**Improving ESG Rating** 



### **APPENDIX 1**

**EXHIBITIONS DETAILS** 

### **EX