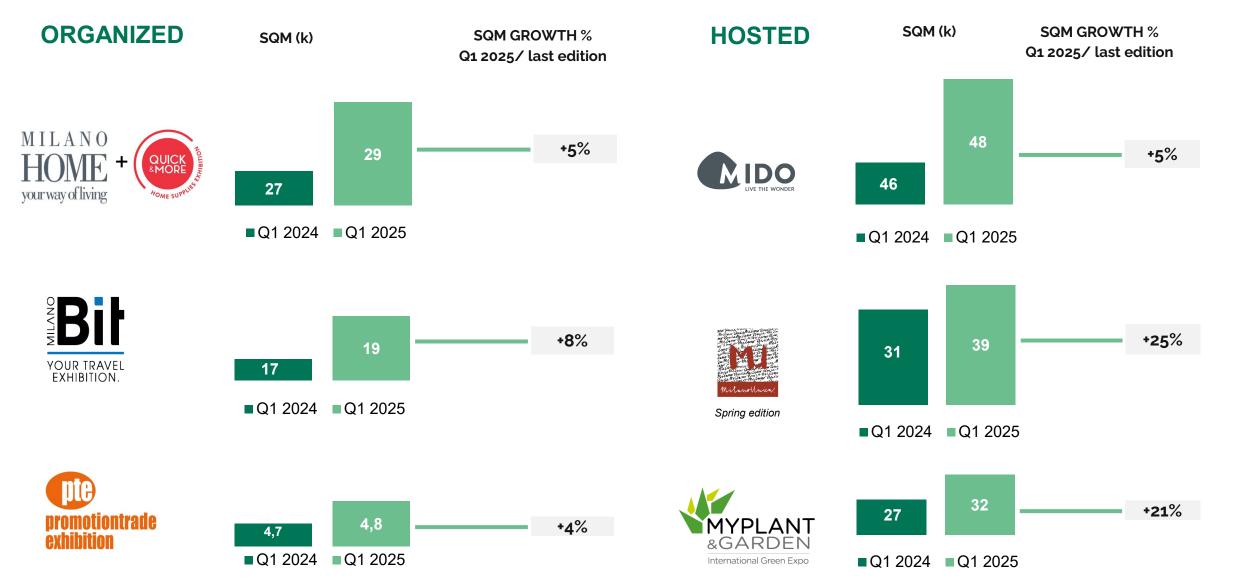

Revenues (€m)<br>(net of Elisions) | 72.4    | 63.7    | -8.7     |
| EBITDA (€m)                        | 25.7    | 12.1    | -13.7    |
| N. Exhibitions                     | 16      | 16      |          |
| o/w directly organized             | 6       | 8       |          |
| o/w hosted                         | 10      | 8       |          |
| Square meters consolidated (A+B+C) | 361,370 | 311,273 |          |

### **REVENUE GROWTH CONTRIBUTION - BUSINESS LINE VIEW**





<sup>\*</sup> It does not include BIT in either Q1 2024 or Q1 2025. Figures are reported net of intercompany transactions

<sup>\*\*</sup> Mainly attributable to the second edition of Fruit Attraction São Paulo, following its calendar rescheduling from October 2024

### FIERA MILANO Q1 2025 SQM GROWTH CHAMPIONS









### FINANCIAL REVIEW



### **INCOME STATEMENT**

|   | Consolidated Income Statement (€m)                               | Q1<br>2024 | Q1<br>2025 | Δ<br>Q1 25/24 |
|---|------------------------------------------------------------------|------------|------------|---------------|
| 1 | Revenues                                                         | 72.4       | 63.7       | -8.7          |
|   | Cost of materials                                                | 0.7        | 0.9        | 0.2           |
|   | Cost of services                                                 | 33.3       | 36.0       | 2.7           |
|   | Personnel expenses                                               | 12.2       | 13.9       | 1.7           |
|   | Other operating expenses