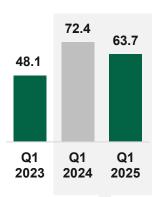

| A |
|---|
| + |
| B |
| + |

| Fiera Milano Consolidated          | Q1 2024 | Q1 2025 | Δ<br>(€) |
|------------------------------------|---------|---------|----------|
| Revenues (€m)<br>(net of Elisions) | 72.4    | 63.7    | -8.7     |
| EBITDA (€m)                        | 25.7    | 12.1    | -13.7    |
| N. Exhibitions                     | 16      | 16      |          |
| o/w directly organized             | 6       | 8       |          |
| o/w hosted                         | 10      | 8       |          |
| Square meters consolidated (A+B+C) | 361,370 | 311,273 |          |

**Revenues:** decreased from Euro 72.4m in Q1 2024 to Euro 63.7m in Q1 2025, showing a reduction of Euro (8.7)m. This change is mainly due to:

- Positive performance effect of Euro +5.5m, corresponding to a like-for-like growth of +10%. The main areas contributing to this performance effect are:
  - Sale of exhibition spaces (area) Organized: +4%
  - Sale of exhibition spaces (area) Hosted: +4%
  - Physical and digital services: +7%
  - Congresses: +27%
- **Negative temporary calendar effect of Euro (14.2)m** due to the absence in the quarter of the biennial hosted event Mostra Convegno Expocomfort, only partially offset by the presence of the Fruit Attraction event (held in Brazil in a new calendar slot).
- **EBITDA**: the decrease, mainly due to the previously mentioned **calendar effect**, also reflects the acquisition of sponsorship rights for the **XXV Milano Cortina 2026 Winter Olympic Games**, costs related to the launch of the **Employee Share Ownership Plan**, non-recurring set-up costs linked to the **new configuration of the congress district**, as well as the calendar effect related to the joint venture under joint control with partner Deutsche MESSE AG.
- Financial management: negative variation of Euro (1.4)m, mainly due to the fair value of shares in ESG mutual investment funds and increased financial charges on lease liabilities following a revision of the discount rate.
- Net result for the first quarter of 2025 amounts to a loss of Euro (3.2)m, reflecting the results previously mentioned