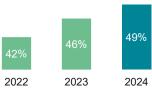

### **KPI 2 - Social**

Annual cumulative increase in the value of shares allocated to employees under the new Employee Share Ownership Plan "PAD Futuro" with a minimum value of Euro 1 million per year

The financial resources obtained will support the investments outlined in the **2024-2027 Strategic Plan**, with a focus on the development and strengthening of **digital** and **technological infrastructures**, preserving liquidity and **maintaining strategic flexibility for future external growth** and development opportunities.