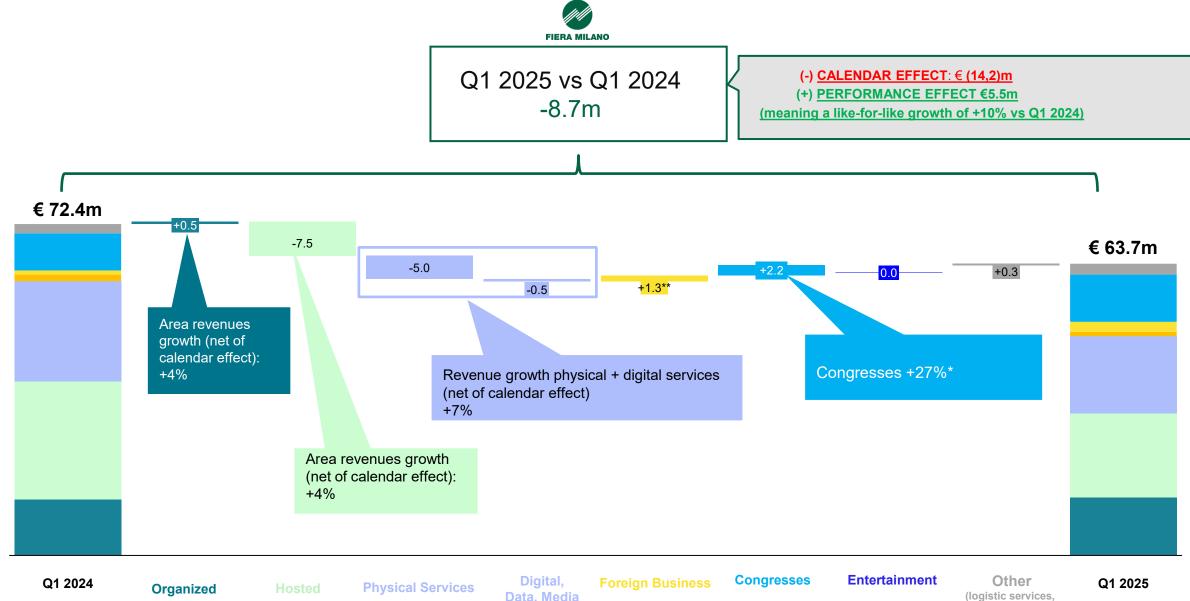

### **REVENUE GROWTH CONTRIBUTION - BUSINESS LINE VIEW**

<sup>\*</sup> It does not include BIT in either Q1 2024 or Q1 2025. Figures are reported net of intercompany transactions

<sup>\*\*</sup> Mainly attributable to the second edition of Fruit Attraction São Paulo, following its calendar rescheduling from October 2024

**Revenues:** decreased from Euro 72.4m in Q1 2024 to Euro 63.7m in Q1 2025, showing a reduction of Euro (8.7)m. This change is mainly due to:

- Positive performance effect of Euro +5.5m, corresponding to a like-for-like growth of +10%. The main areas contributing to this performance effect are:
  - Sale of exhibition spaces (area) Organized: +4%
  - Sale of exhibition spaces (area) Hosted: +4%
  - Physical and digital services: +7%
  - Congresses: +27%
- **Negative temporary calendar effect of Euro (14.2)m** due to the absence in the quarter of the biennial hosted event Mostra Convegno Expocomfort, only partially offset by the presence of the Fruit Attraction event (held in Brazil in a new calendar slot).
- **EBITDA**: the decrease, mainly due to the previously mentioned **calendar effect**, also reflects the acquisition of sponsorship rights for the **XXV Milano Cortina 2026 Winter Olympic Games**, costs related to the launch of the **Employee Share Ownership Plan**, non-recurring set-up costs linked to the **new configuration of the congress district**, as well as the calendar effect related to the joint venture under joint control with partner Deutsche MESSE AG.
- Financial management: negative variation of Euro (1.4)m, mainly due to the fair value of shares in ESG mutual investment funds and increased financial charges on lease liabilities following a revision of the discount rate.
- Net result for the first quarter of 2025 amounts to a loss of Euro (3.2)m, reflecting the results previously mentioned