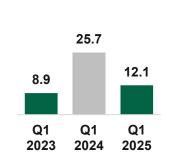

| A |
|---|
| + |
| B |
| + |

| Fiera Milano Consolidated          | Q1 2024 | Q1 2025 | Δ<br>(€) |
|------------------------------------|---------|---------|----------|
| Revenues (€m)<br>(net of Elisions) | 72.4    | 63.7    | -8.7     |
| EBITDA (€m)                        | 25.7    | 12.1    | -13.7    |
| N. Exhibitions                     | 16      | 16      |          |
| o/w directly organized             | 6       | 8       |          |
| o/w hosted                         | 10      | 8       |          |
| Square meters consolidated (A+B+C) | 361,370 | 311,273 |          |

### **INCOME STATEMENT**

|   | Consolidated Income Statement (€m)                               | Q1<br>2024 | Q1<br>2025 | Δ<br>Q1 25/24 |
|---|------------------------------------------------------------------|------------|------------|---------------|
| 1 | Revenues                                                         | 72.4       | 63.7       | -8.7          |
|   | Cost of materials                                                | 0.7        | 0.9        | 0.2           |
|   | Cost of services                                                 | 33.3       | 36.0       | 2.7           |
|   | Personnel expenses                                               | 12.2       | 13.9       | 1.7           |
|   | Other operating expenses                                         | 1.1        | 0.9        | -0.1          |
|   | Total operating costs                                            | 47.2       | 51.7       | 4.5           |
|   | Other income                                                     | 0.8        | 1.0        | 0.1           |
|   | Results of equity-accounted companies                            | -0.4       | -0.8       | -0.5          |
|   | Allowance for doubtful accounts                                  | 0.0        | 0.1        | 0.1           |
| 2 | EBITDA                                                           | 25.7       | 12.1       | -13.7         |
|   | Depreciationandamortisation                                      | 12.9       | 12.5       | -0.5          |
|   | Adjustments to asset values                                      | 0.0        | 0.0        | 0.0           |
|   | EBIT                                                             | 12.8       | -0.4       | -13.2         |
| 3 | Financial income/(expenses)                                      | -1.8       | -3.1       | -1.4          |
|   | Profit/(loss) before income tax                                  | 11.0       | -3.5       | -14.5         |
|   | Income tax                                                       | 3.4        | -0.3       | -3.7          |
|   | Profit/(loss) from continuing operations                         | 7.6        | -3.2       | -10.9         |
|   | Profit/(loss) from discontinued operations                       | 0.0        | 0.0        | 0.0           |
| 4 | Profit/(loss)                                                    | 7.6        | -3.2       | -10.9         |
|   | - o/w attributable to the shareholders of the controlling entity | 7.7        | -3.2       | -10.9         |
|   | - o/w attributable to non-controlling interests                  | -0.1       | 0.0        | 0.0           |
|   |                                                                  |            |            |               |