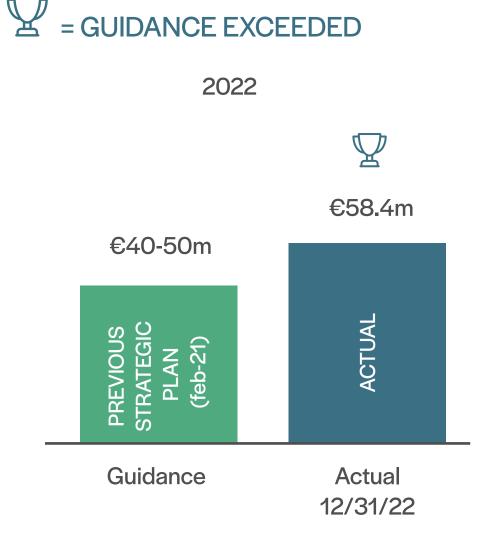

#### FIERA MILANO'S 2023

#### **ACTUAL EBITDA VS. GUIDANCE**

#### Despite of:

- + c. € 5mln energy costs
- + c. € 3 mln one-off reorganization costs not foreseen for in previous guidance of € 85-95 mln

By overcoming guidance, Fiera Milano has demonstrated solid execution capacity