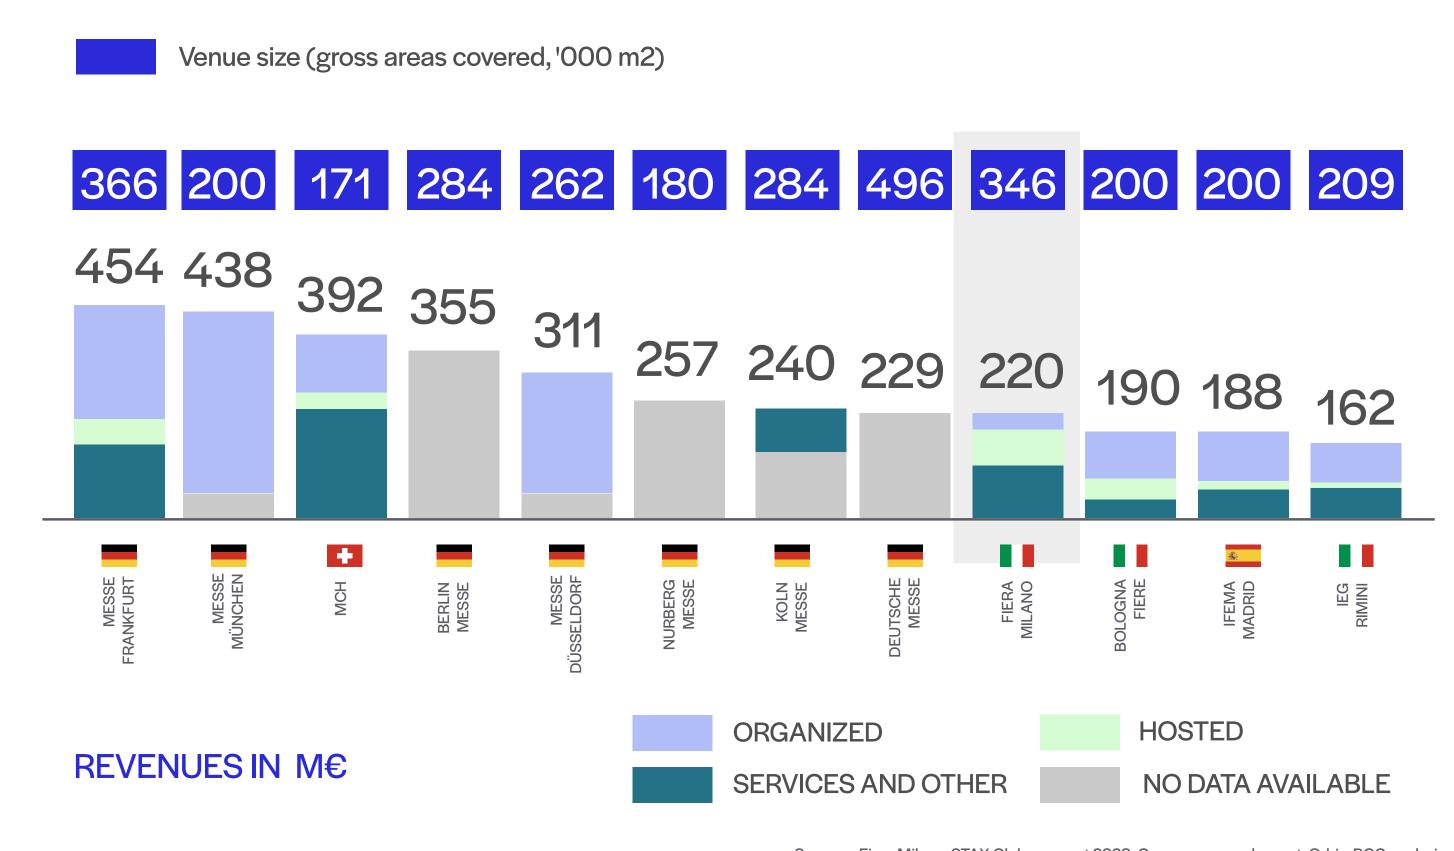

#### FIERA MILANO

## FIERA MILANO: OUR STRENGHTS AND OPPORTUNITIES TO BE SEIZED

#### **OUR STRENGHTS**

**Quality infrastructure** 

**Operational excellence** in venue management in relation to large, high requirements events

Key market area and location (Milan - Lombardy)

**Product Excellence (Host)** 

**Economic-financial solidity** 

#### **OPPORTUNITIES TO BE SEIZED**

Increasing direct organizational activity, in Italy and internationally

Developing new services with high added value

**Maximizing the saturation of the infrastructure** by attracting leading events and by leveraging on the **attractiveness of the catchment area** by focusing on **sustainability** and the role of **Fiera Milano during Milan-Cortina 2026** 