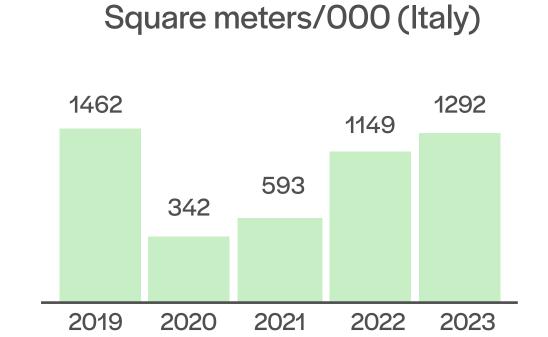

#### **GUIDANCE REVENUE '24 - '27**

According to STAX Globex 2023, the exhibition market in Italy will grow from 2019 to 2025 at a CAGR of 2%, in line with mature markets