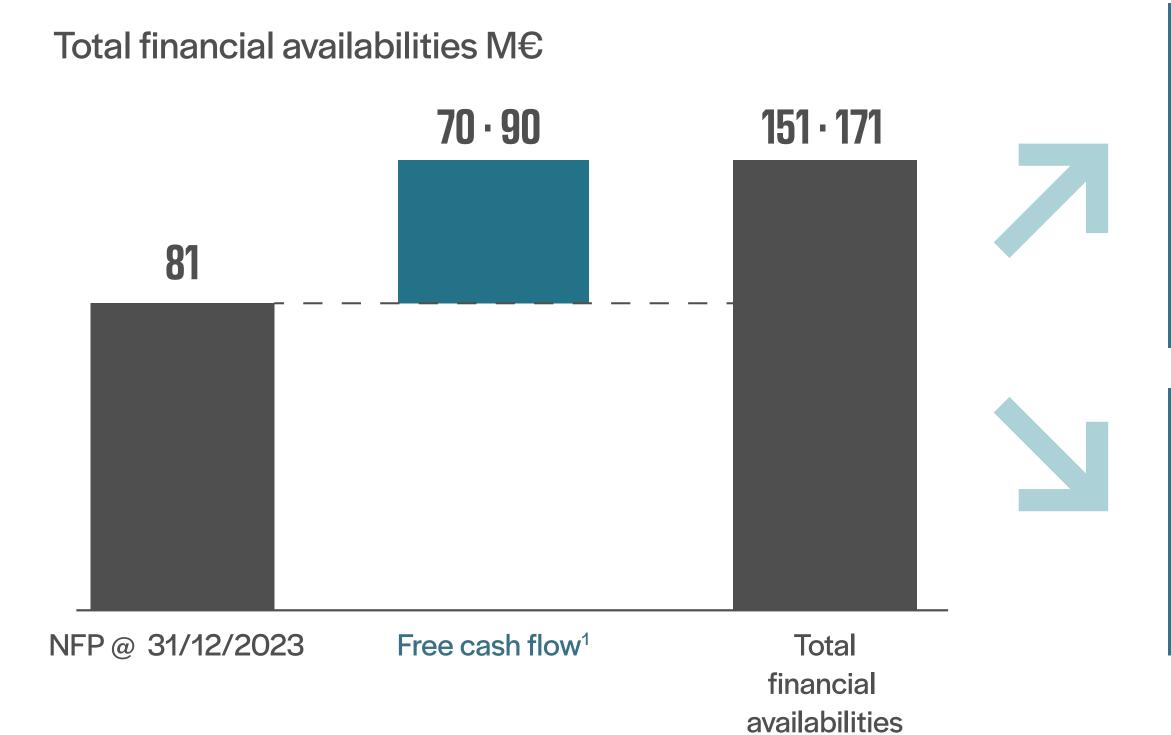

## OVER € 150 M OF NET FINANCIAL AVAILABILITY TO SUPPORT INORGANIC GROWTH AND A STEADY DIVIDEND POLICY

Resources allocated to the execution of M&A transactions (continuous scouting)

111-131 M€[not considering leverage effect]

M&A as primary goal, lever for future development

**Dividend stability** 

At least 40 M€ 2024-2027 [10M€/year]

Dividends returning to remonerate shareholders with stability

<sup>1.</sup> Free cash flow includes EBITDA, rents, change in working capital, joint ventures, taxes and CapEX (maintenance + M&A in pipeline) Sources: Fiera Milano, BCG Analysis