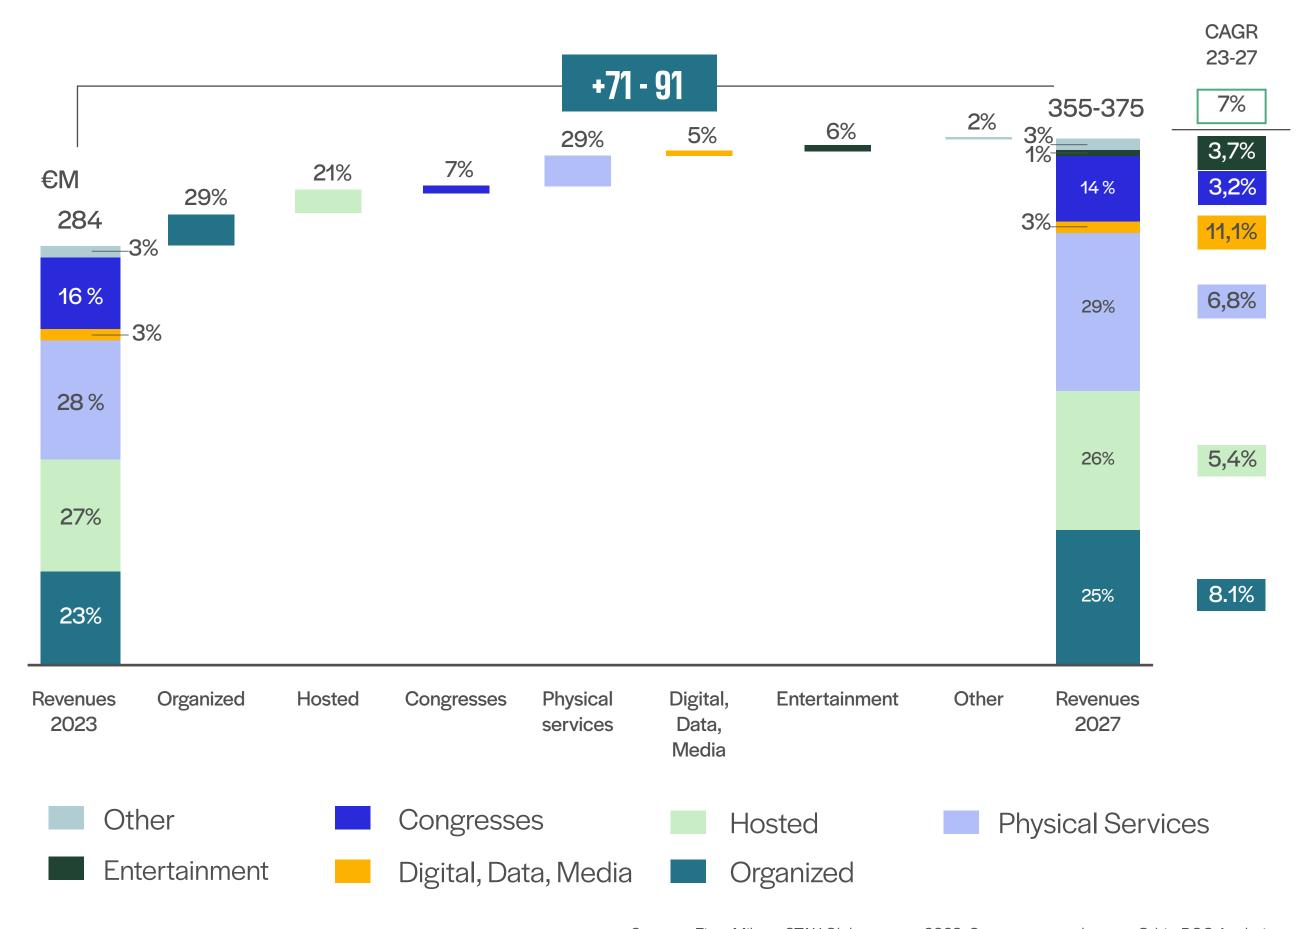

#### REVENUE DEVELOPMENT AND BREAKDOWN BY BUSINESS SEGMENT

#### **CONTRIBUTION TO GROWTH BY BUSINESS LINE**