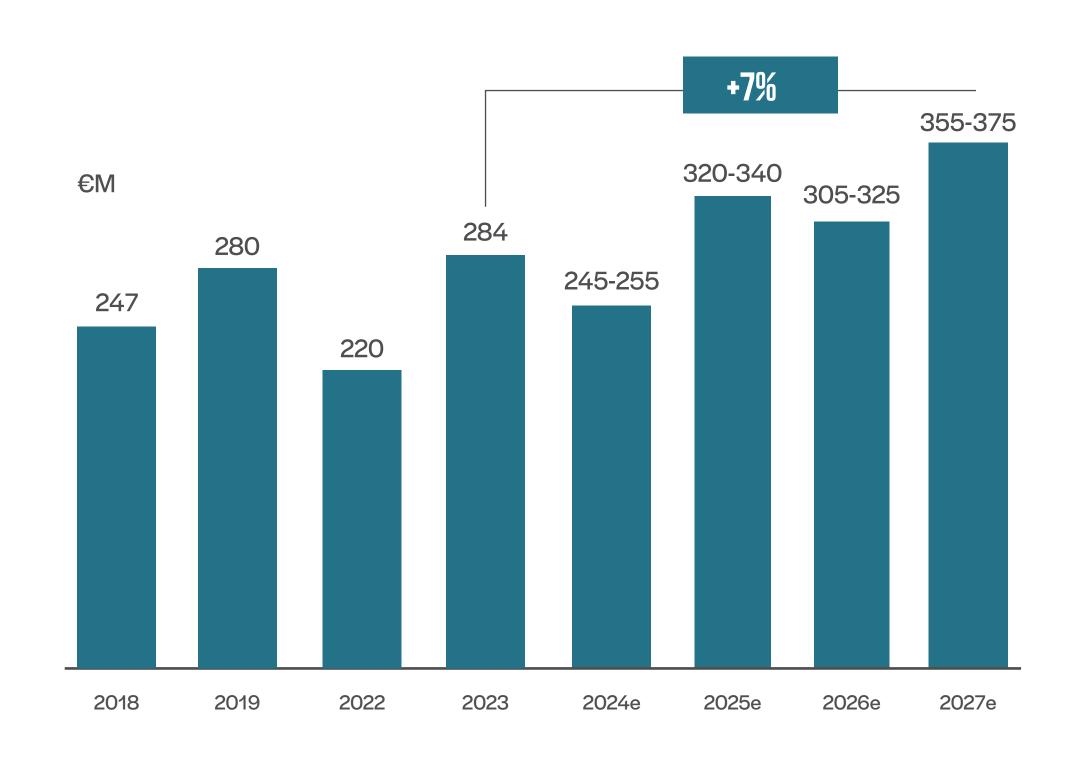

#### REVENUE DEVELOPMENT AND BREAKDOWN BY BUSINESS SEGMENT

#### **GUIDANCE REVENUE '24 - '27**

According to STAX Globex 2023, the exhibition market in Italy will grow from 2019 to 2025 at a CAGR of 2%, in line with mature markets