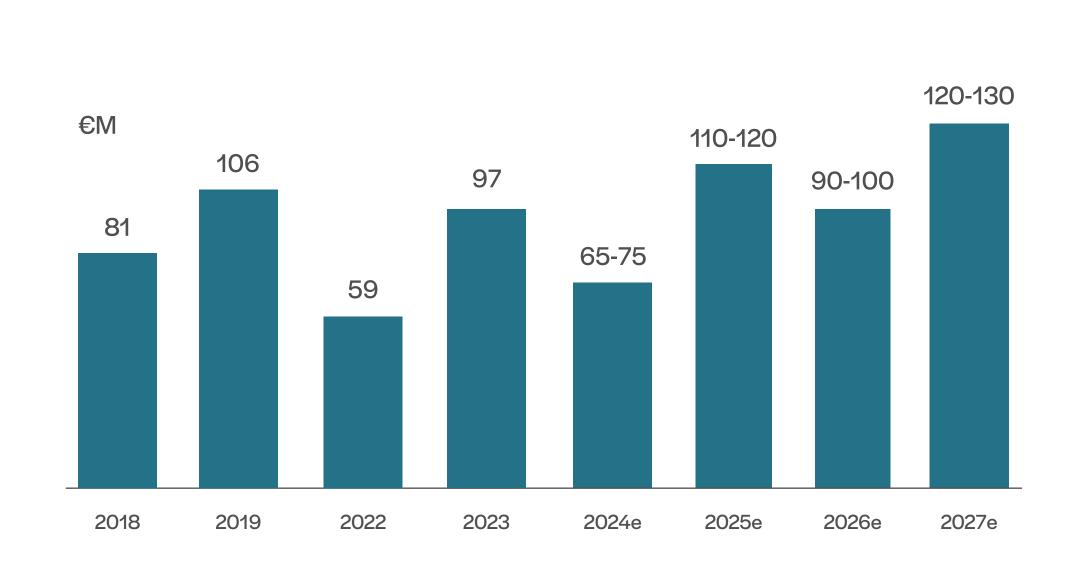

#### **GUIDANCE REVENUE '24 - '27**

According to STAX Globex 2023, the exhibition market in Italy will grow from 2019 to 2025 at a CAGR of 2%, in line with mature markets

#### **GUIDANCE EBITDA '24 - '27**