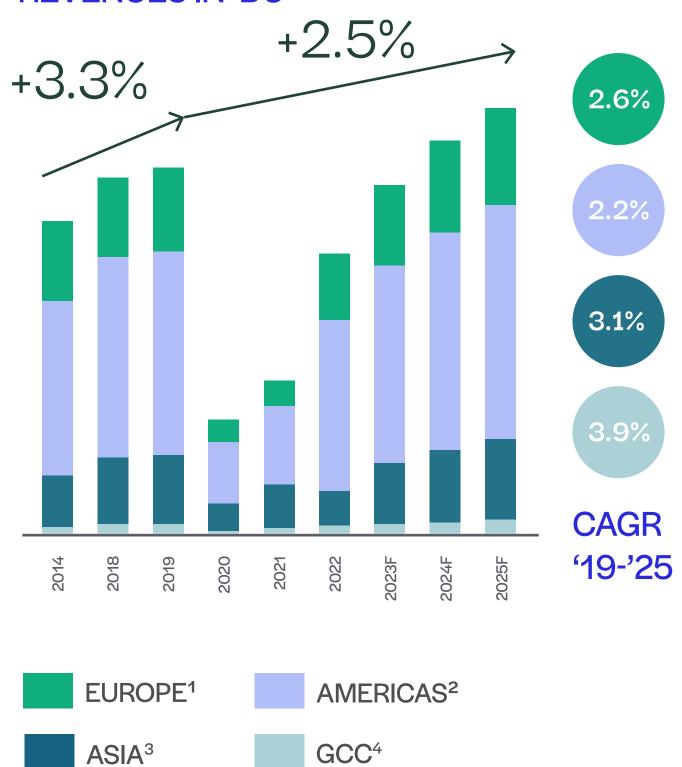

#### THE GLOBAL EXHIBITION MARKET

#### REVENUES IN B€

<sup>2-</sup> Brasil, Mexico, USA

#### **REVENUES 2022 FOR HYBRID ORGANIZERS/VENUE OPERATORS**

<sup>3-</sup> China, Hong Kong, Indonesia, Macau, Malaysia, Philippines, Singapore, Thailand, Vietnam

<sup>4-</sup> Gulf Cooperation Council

#### **GUIDANCE REVENUE '24 - '27**

According to STAX Globex 2023, the exhibition market in Italy will grow from 2019 to 2025 at a CAGR of 2%, in line with mature markets