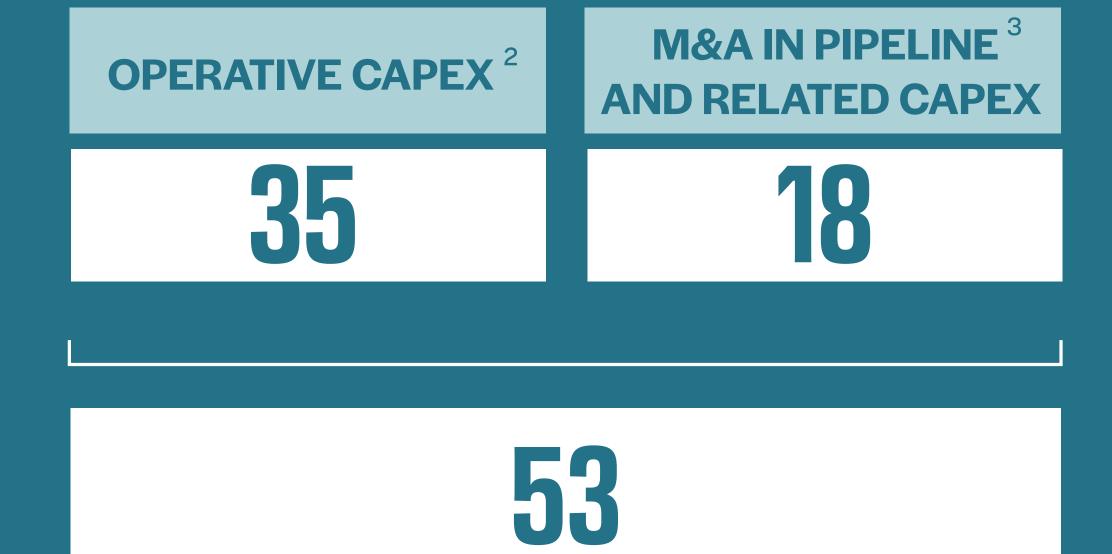

#### € 88 MILLION CAPEX SUPPORTING THE PLAN

Cumulative 2024-2027 (M€)

VENUE CAPEX <sup>1</sup>
(FONDAZIONE FIERA MILANO)

35

<sup>1-</sup> Transformation of halls 13-15-22-24, elevators installation, surveillance cameras renovation.

<sup>2-</sup> Includes 50% of the total investment (amounting to 15 million euros) related to the new data, audio and video signal transmission infrastructure

<sup>3-</sup>Includes acquisition costs and CAPEX target company