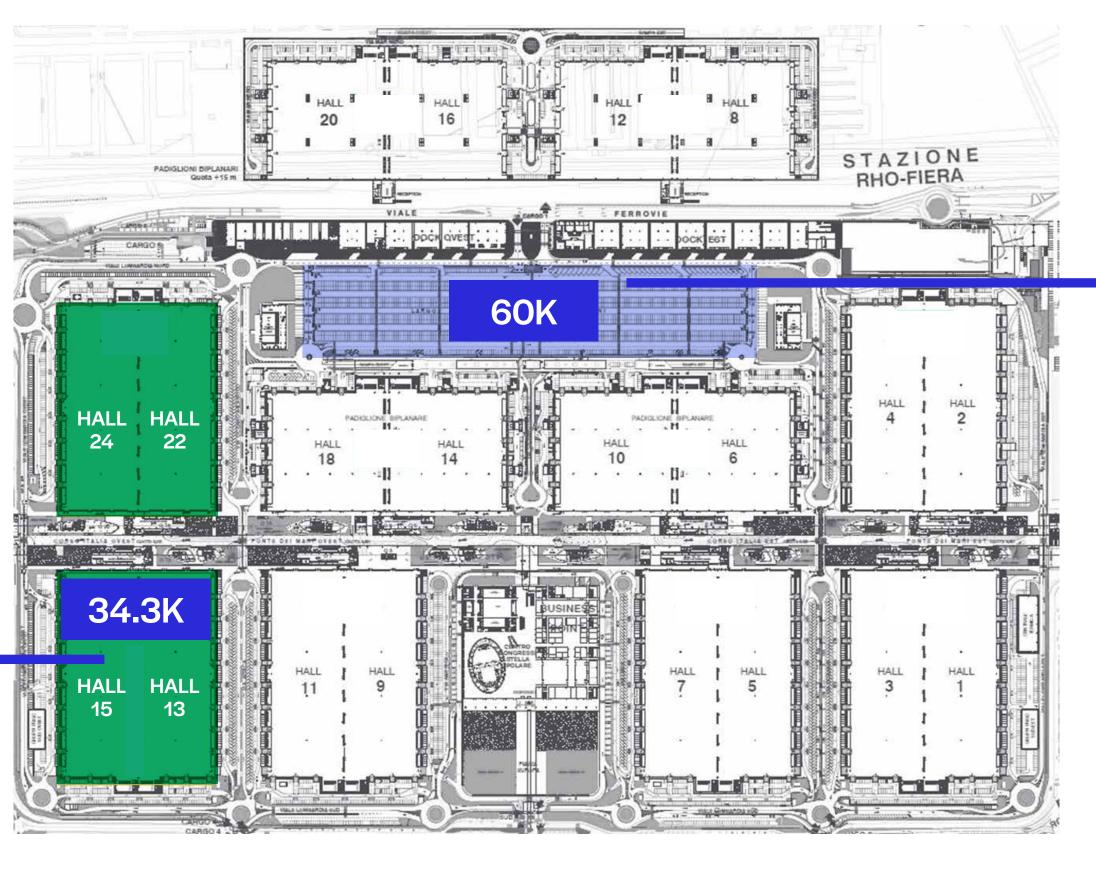

The Olympics will be the first example of use open to the general public of Halls 13-15

Intercepting new B2C targets and new communities

#### DEVELOPING THE ENTERTAINMENT BUSINESS

Gross space (m2)

Pavilions optioned for the 2026 Olympics

- The planned set-up for the 2026 Winter Olympics envises the elimination of the separation between Halls 13 and 15 – with the possibility of making this new arrangement permanent.
- With around **30,000** seats available, the two pavilions will be the largest indoor venue in Italy to be used for entertainment events with a particular focus on concerts, exhibitions, fashion shows and sporting events.

INDOOR SPACE

- union of halls 13 and 15
- -34.300 sqm
- -~ 30.000 seats

OUTDOOR SPACE

60.000 sqm, with >50.000 seats

02