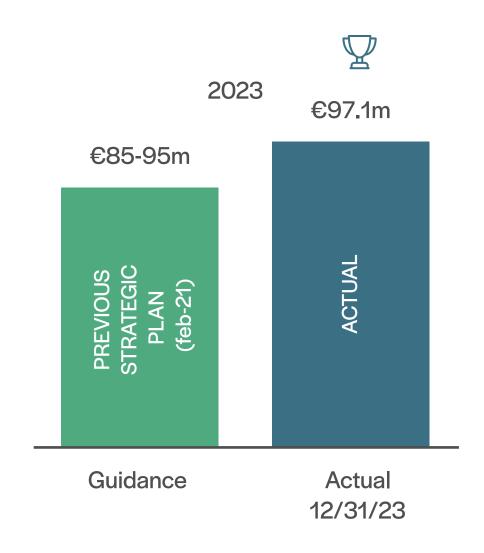

#### FIERA MILANO'S 2023

#### **ACTUAL EBITDA VS. GUIDANCE**

#### Despite of:

- + c. € 5mln energy costs
- + c. € 3 mln one-off reorganization costs not foreseen for in previous guidance of € 85-95 mln

By overcoming guidance, Fiera Milano has demonstrated solid execution capacity