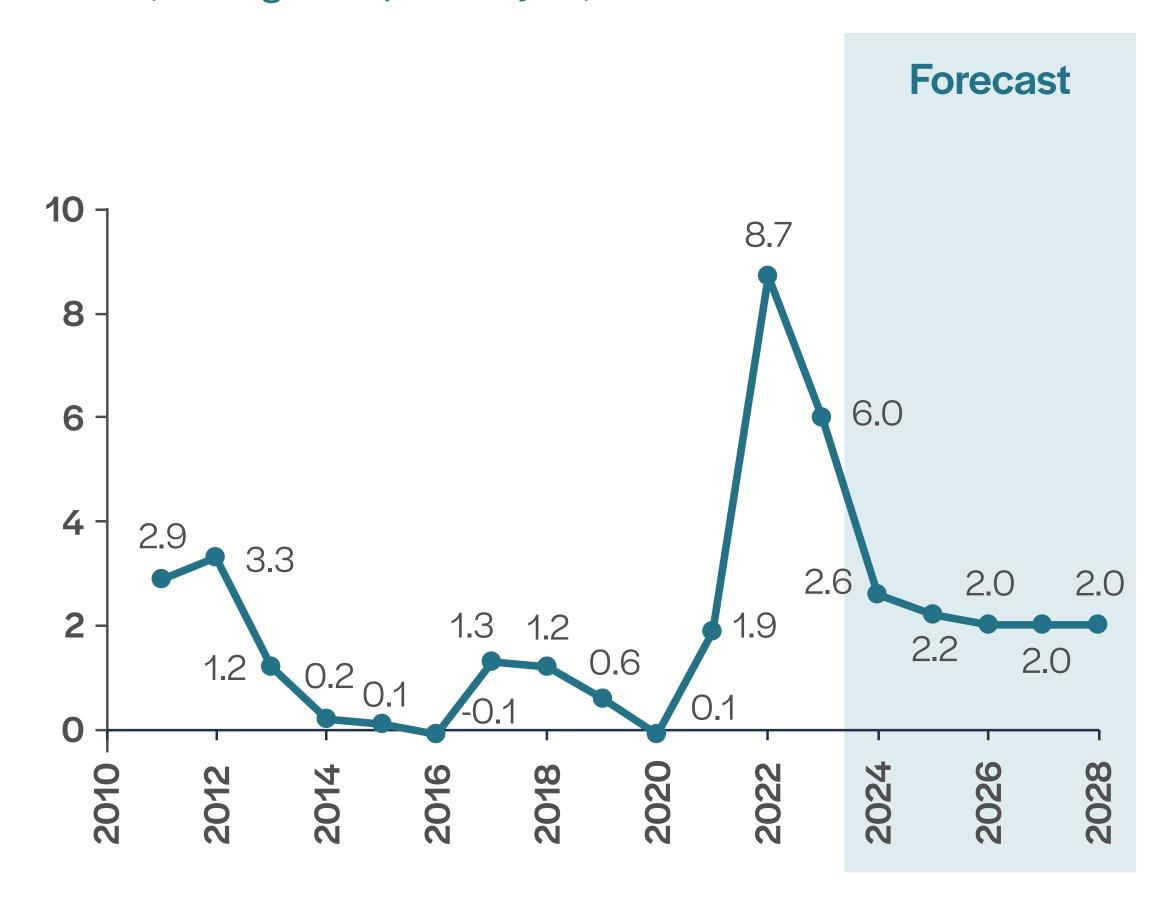

#### MACROECONOMIC INDICATORS UNDERLYING THE PLAN'S PROJECTIONS

Italian **GDP** with average growth of ~1.0% per year during the plan

Real GDP growth (year-on-year, %)

**Inflation** in Italy expected to stabilize at 2.0 percent by the end of the plan

Inflation (% change from previous year)

Fonti: IMF, UN Statistics, Economist Intelligence Unit