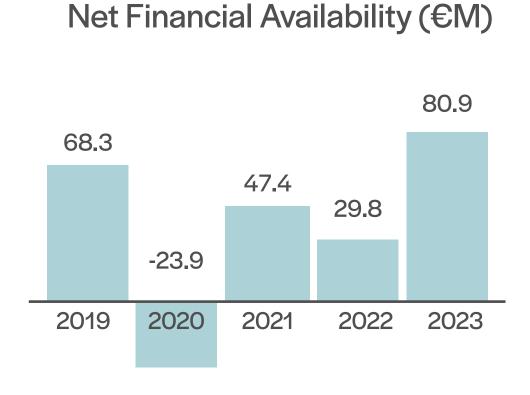

## OVER € 150 M OF NET FINANCIAL AVAILABILITY TO SUPPORT INORGANIC GROWTH AND A STEADY DIVIDEND POLICY

Resources allocated to the execution of M&A transactions (continuous scouting)

111-131 M€[not considering leverage effect]

M&A as primary goal, lever for future development

**Dividend stability** 

At least 40 M€ 2024-2027 [10M€/year]

Dividends returning to remonerate shareholders with stability

<sup>1.</sup> Free cash flow includes EBITDA, rents, change in working capital, joint ventures, taxes and CapEX (maintenance + M&A in pipeline) Sources: Fiera Milano, BCG Analysis