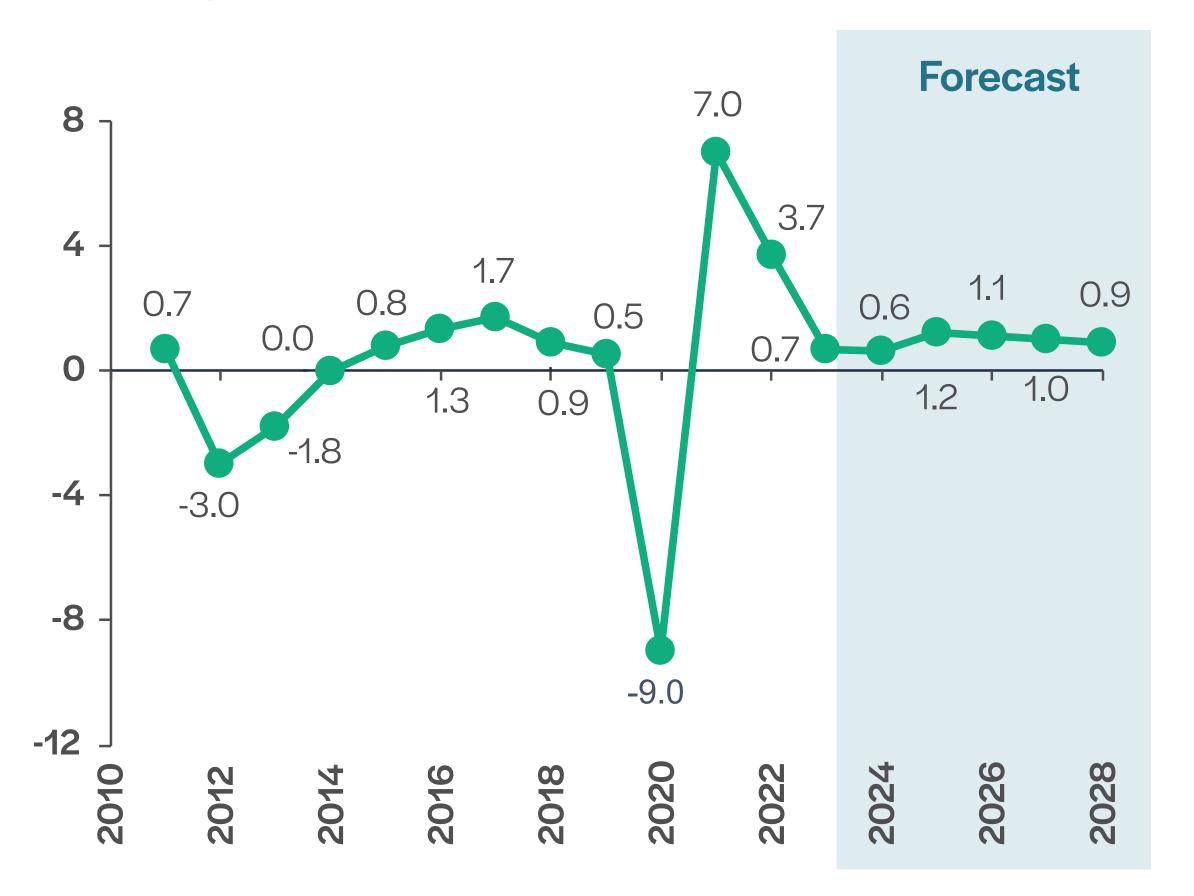

#### MACROECONOMIC INDICATORS UNDERLYING THE PLAN'S PROJECTIONS

Italian **GDP** with average growth of ~1.0% per year during the plan

Real GDP growth (year-on-year, %)

**Inflation** in Italy expected to stabilize at 2.0 percent by the end of the plan

Inflation (% change from previous year)

Fonti: IMF, UN Statistics, Economist Intelligence Unit