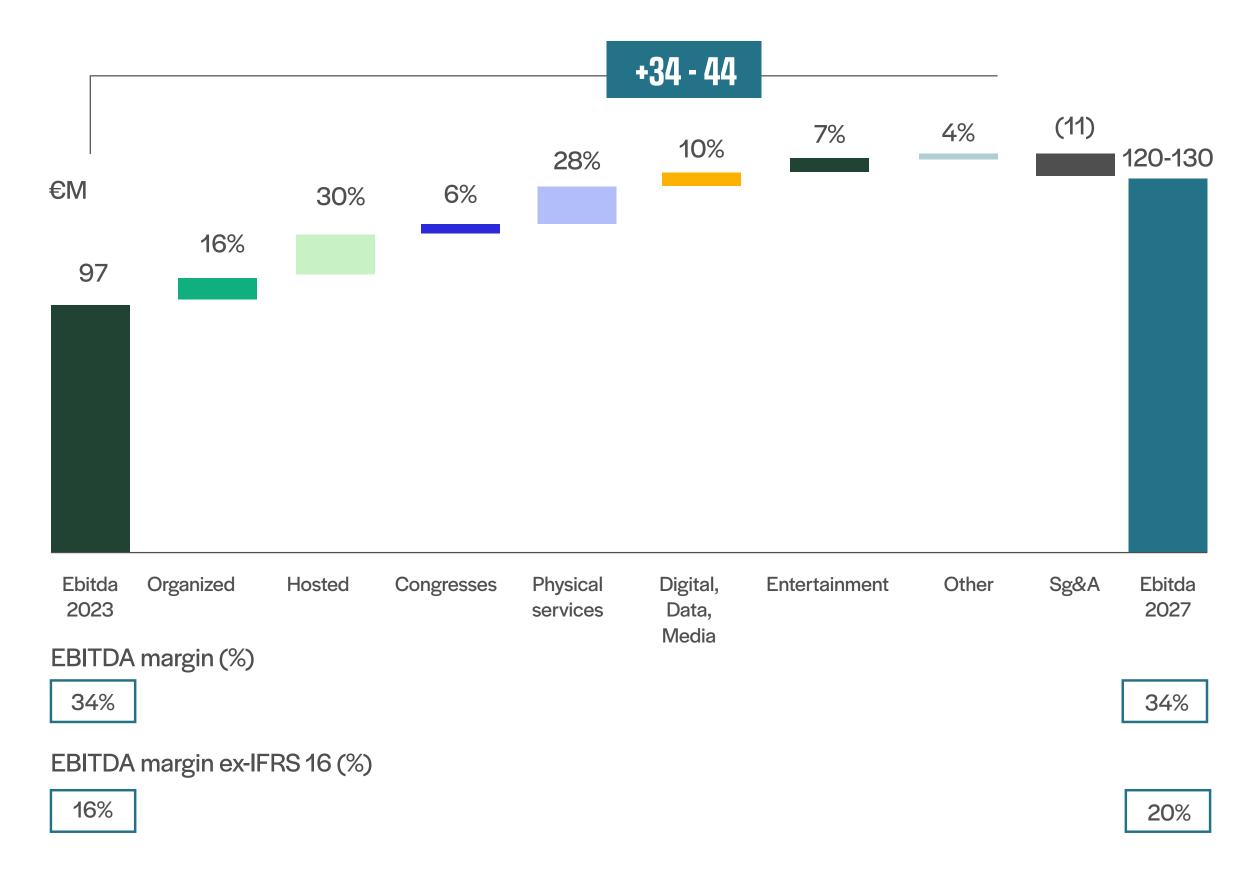

#### EBITDA EVOLUTION AND BREAKDOWN BY BUSINESS SEGMENT

#### **CONTRIBUTION TO GROWTH BY BUSINESS LINE**