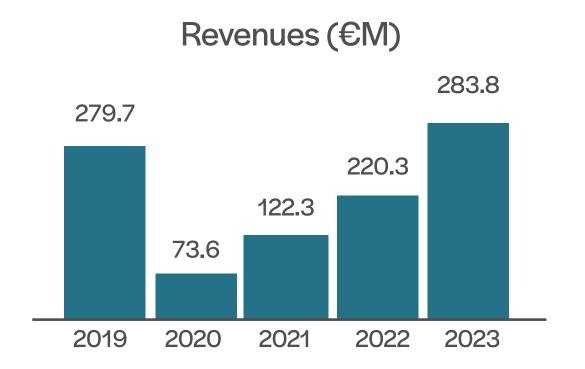

#### FIERA MILANO'S 2023

#### **ACTUAL EBITDA VS. GUIDANCE**

#### Despite of:

- + c. € 5mln energy costs
- + c. € 3 mln one-off reorganization costs not foreseen for in previous guidance of € 85-95 mln

By overcoming guidance, Fiera Milano has demonstrated solid execution capacity