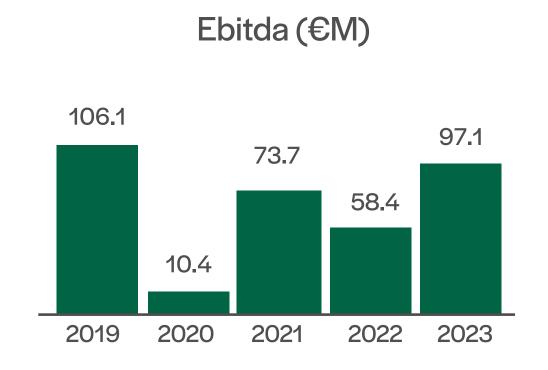

#### FIERA MILANO'S 2023

#### **ACTUAL EBITDA VS. GUIDANCE**

#### Despite of:

- + c. € 5mln energy costs
- + c. € 3 mln one-off reorganization costs not foreseen for in previous guidance of € 85-95 mln

By overcoming guidance, Fiera Milano has demonstrated solid execution capacity